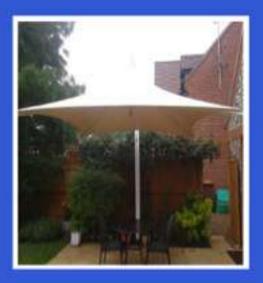

#### INSTALLATION

Got a deadline or event?
Bespoke products do take
time, but let us know your
schedule and if we
can help we will.

Original by name, strong and versatile by nature; our primary Aztec umbrella range offers a stylish product suitable for most situations and weather conditions. Manufactured in your RAL coloured framework and a wide range of fabric colours, the Aztec covers up to 5x5metres - as well as bespoke dimensions if required. Optional accessories include valances, seating, heat and lighting; providing all-year round shade, shelter & comfort.

UP TO 5 METRES AVAILABLE

**AVAILABLE** 

HEATING LIGHTING AVAILABLE

As the name suggests; AZTEC Extreme brings bigger coverage. Designed, tested and built from the strongest materials, with larger masts and reinforced arms - Extreme provides the ideal solution for larger-coverage areas. Like our AZTEC Original; Extreme can be made to almost any colour and can easily be accessorised from our range of premium-quality lighting kits or infrared heaters and can even incorporate speakers and more...