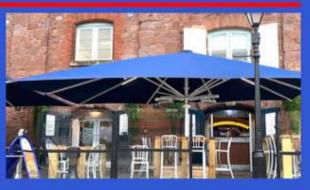

UP TO 5 METRES AVAILABLE

**AVAILABLE** 

HEATING LIGHTING AVAILABLE

As the name suggests; AZTEC Extreme brings bigger coverage. Designed, tested and built from the strongest materials, with larger masts and reinforced arms - Extreme provides the ideal solution for larger-coverage areas. Like our AZTEC Original; Extreme can be made to almost any colour and can easily be accessorised from our range of premium-quality lighting kits or infrared heaters and can even incorporate speakers and more...

Why not add to your umbrella with our bespoke Heat & Light kits? Our custom-made LED strips are incorporated into the frame arms - while our infrared heaters can also be fitted and include the options of timer or remote switches and also our in-built auto cut-off safety feature, to prevent accidental activation when the system is closed or not in use.