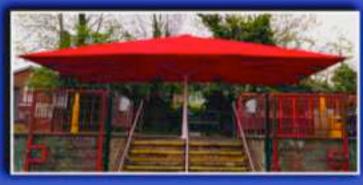

UP TO 5 METRES AVAILABLE

**AVAILABLE** 

HEATING LIGHTING AVAILABLE

As the name suggests; AZTEC Extreme brings bigger coverage. Designed, tested and built from the strongest materials, with larger masts and reinforced arms - Extreme provides the ideal solution for larger-coverage areas. Like our AZTEC Original; Extreme can be made to almost any colour and can easily be accessorised from our range of premium-quality lighting kits or infrared heaters and can even incorporate speakers and more...

140mm Dia Mast
360° Rotation
Any RAL Colour
Steel Frame with PVC Membrane
Heat & Light available on request
Designed to with stand 70 MPH Winds
Closable via crank handle
Ground fix ONLY

Probably the strongest cantilever on the market!