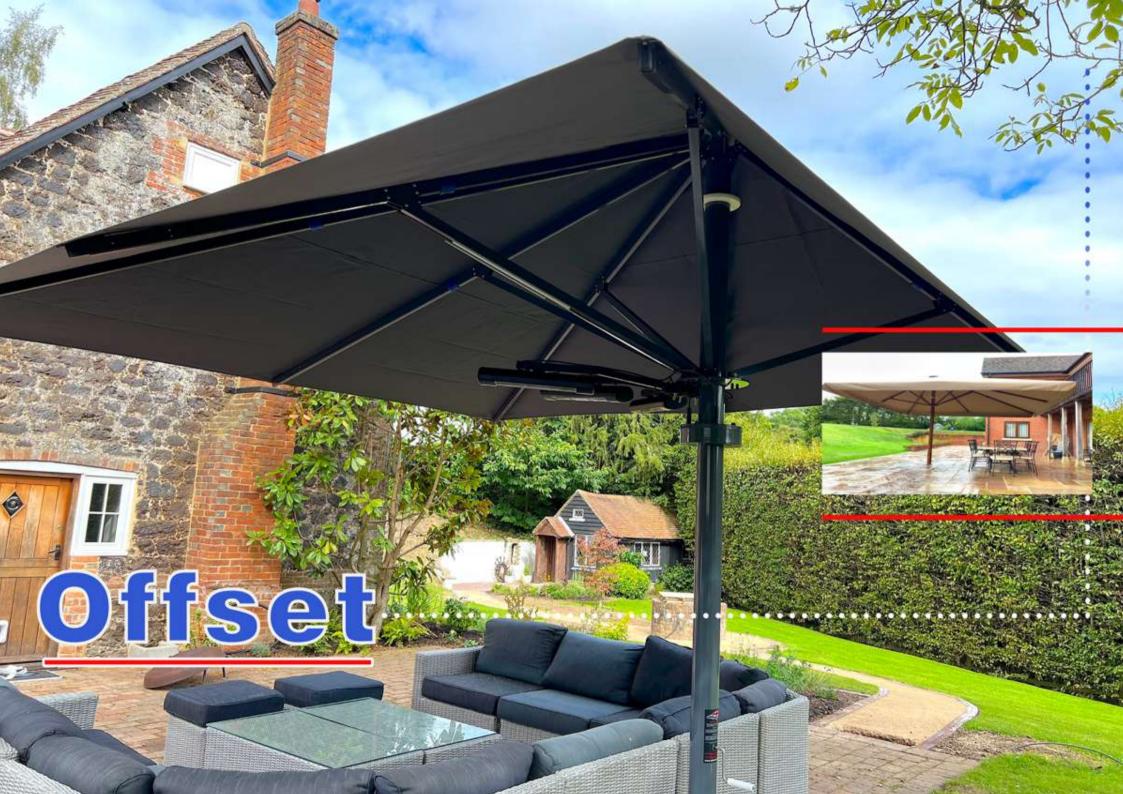

LARGER & STRONGER DESIGN

COLOUR AVAILABLE

HEATING LIGHTING AVAILABLE

The Off-Set model is available in a small but increasing range of sizes. This model is ideal for creating clear space beneath the umbrella, as the support mast is off-set or decentralised to one side. The umbrella can be rotated 360 degrees and our Custom heat and light kits with our unique auto cut off safety feature can easily be incorporated unlike many of the traditional cantilevers.