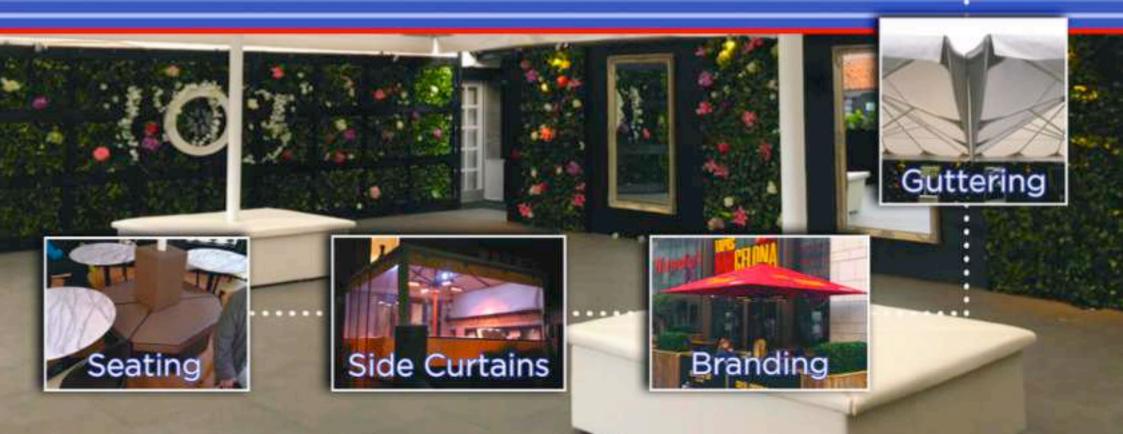

# AZTEC Accessories

Branding - Add your corporate identity to main canvas or valances

Seating - Beautifully crafted & upholstered giving an aesthetic look

Guttering - Detachable and provides added cover between umbrellas

Side Curtains - Offers a fully enclosed space, with/without windows

Speakers - Wired up and attached to your Aztec by bespoke fixings

Cover Bag - Simple addition to keep your umbrella protected & tidy