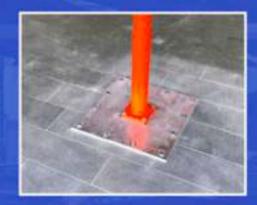

### **Spreader Plates**

These are ideal if you need a solid base fixing but cannot install into the ground.

Perfect for fixing onto any solid surface; the plates are fully galvanised, countersunk and offer 10-12 fixing holes.