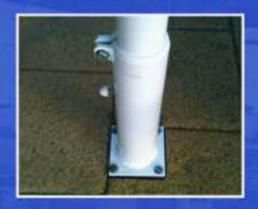

This is the strongest fixing and the product we advise above any other. With a neck pinch bolt and lower bolt for added strength, our sleeves are fully protected and come with stainless steel bolts.