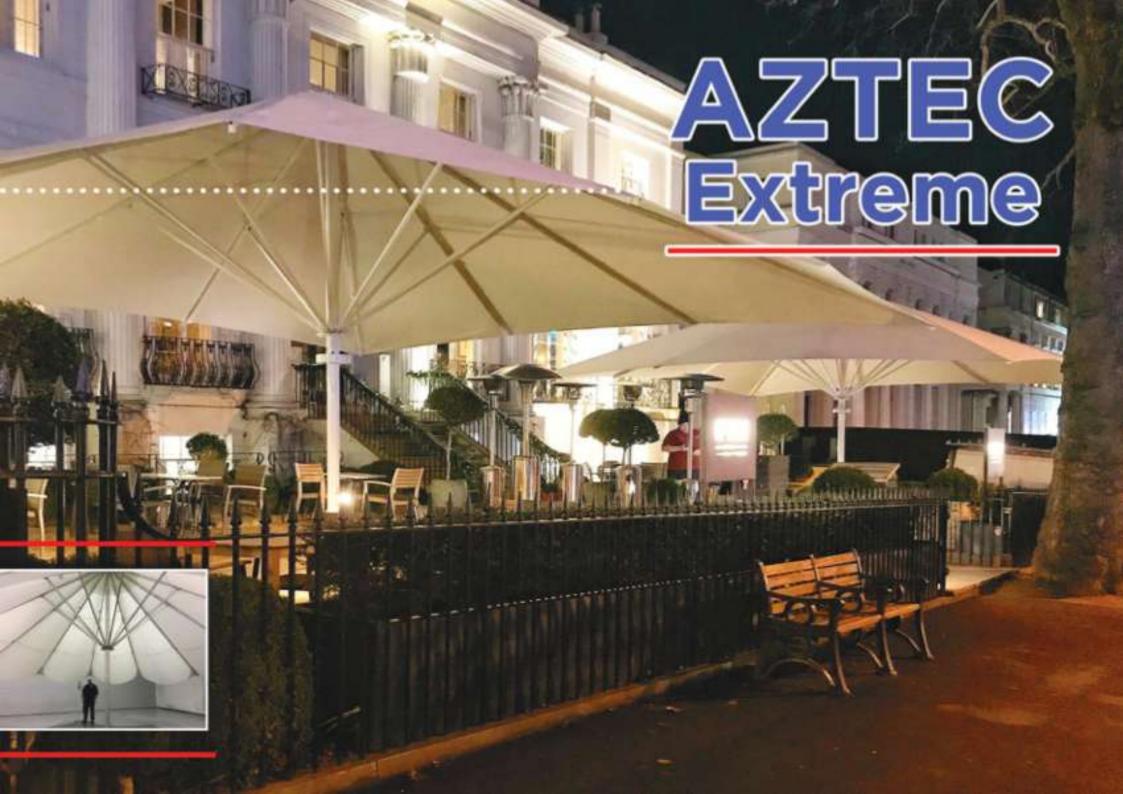

UP TO 5 METRES AVAILABLE

**AVAILABLE** 

HEATING LIGHTING AVAILABLE

As the name suggests; AZTEC Extreme brings bigger coverage. Designed, tested and built from the strongest materials, with larger masts and reinforced arms - Extreme provides the ideal solution for larger-coverage areas. Like our AZTEC Original; Extreme can be made to almost any colour and can easily be accessorised from our range of premium-quality lighting kits or infrared heaters and can even incorporate speakers and more...