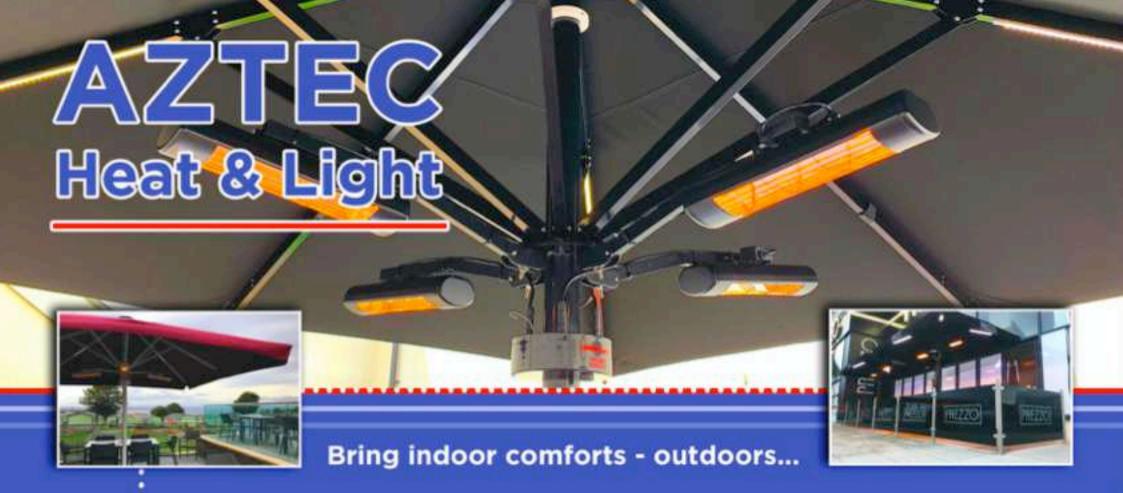

Aztec are proud to supply and ship our products from sunny European resorts, to the tropical Caribbean and USA - here in the UK though, let's be honest; sometimes you need a bit of help to enjoy sitting outdoors!

Why not add to your umbrella with our bespoke Heat & Light kits? Our custom-made LED strips are incorporated into the frame arms - while our infrared heaters can also be fitted and include the options of timer or remote switches and also our in-built auto cut-off safety feature, to prevent accidental activation when the system is closed or not in use.