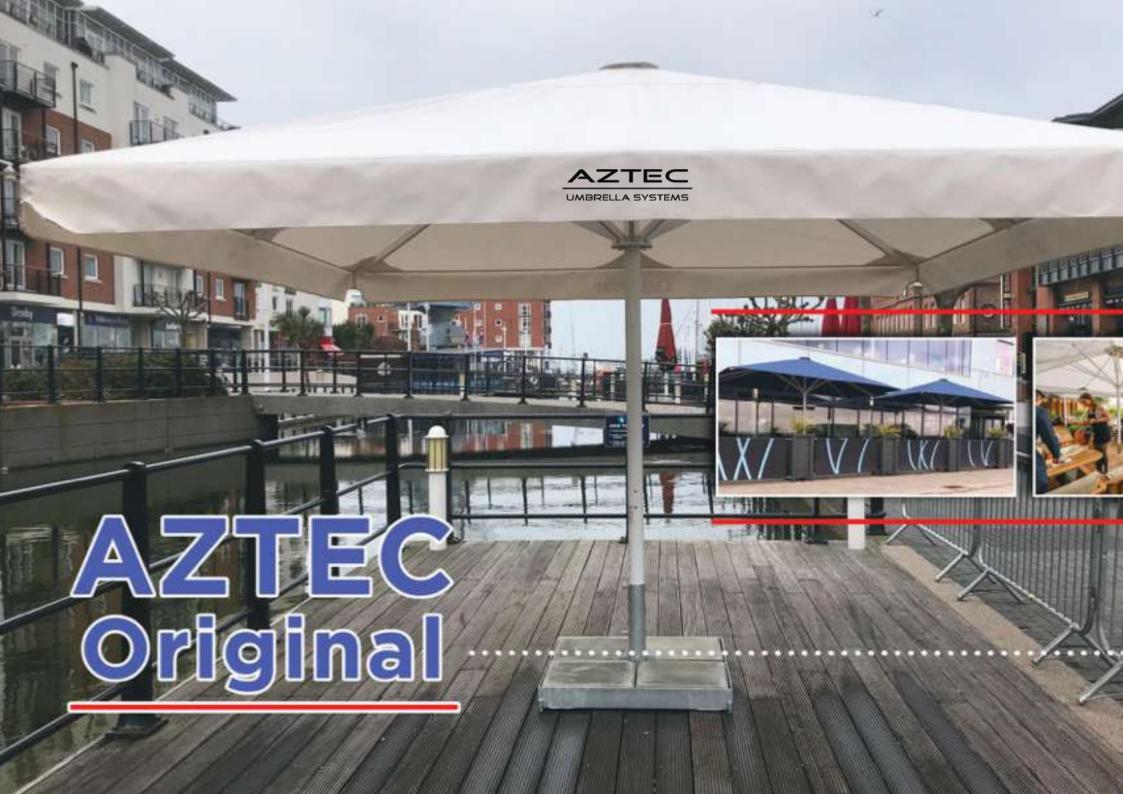

#### INSTALLATION

Got a deadline or event?
Bespoke products do take
time, but let us know your
schedule and if we
can help we will.

Original by name, strong and versatile by nature; our primary Aztec umbrella range offers a stylish product suitable for most situations and weather conditions. Manufactured in your RAL coloured framework and a wide range of fabric colours, the Aztec covers up to 5x5metres - as well as bespoke dimensions if required. Optional accessories include valances, seating, heat and lighting; providing all-year round shade, shelter & comfort.

UP TO 5 METRES AVAILABLE

**AVAILABLE** 

HEATING LIGHTING AVAILABLE

As the name suggests; AZTEC Extreme brings bigger coverage. Designed, tested and built from the strongest materials, with larger masts and reinforced arms - Extreme provides the ideal solution for larger-coverage areas. Like our AZTEC Original; Extreme can be made to almost any colour and can easily be accessorised from our range of premium-quality lighting kits or infrared heaters and can even incorporate speakers and more...