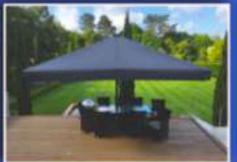

LARGER & STRONGER DESIGN

COLOUR AVAILABLE

HEATING LIGHTING AVAILABLE

The Off-Set model is available in a small but increasing range of sizes. This model is ideal for creating clear space beneath the umbrella, as the support mast is off-set or decentralised to one side. The umbrella can be rotated 360 degrees and our Custom heat and light kits with our unique auto cut off safety feature can easily be incorporated unlike many of the traditional cantilevers.