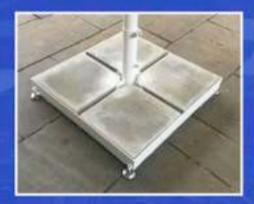

#### **Portable Bases**

Bases are available in 2 sizes depending on umbrella size - you also have an option for adjustable feet or wheels. These can be galvanised or powder-coated depending on your requirements.