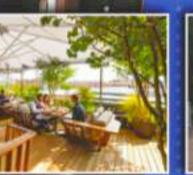

#### INSTALLATION

Got a deadline or event?
Bespoke products do take
time, but let us know your
schedule and if we
can help we will.

Original by name, strong and versatile by nature; our primary Aztec umbrella range offers a stylish product suitable for most situations and weather conditions. Manufactured in your RAL coloured framework and a wide range of fabric colours, the Aztec covers up to 5x5metres - as well as bespoke dimensions if required. Optional accessories include valances, seating, heat and lighting; providing all-year round shade, shelter & comfort.

UP TO 5 METRES AVAILABLE

**AVAILABLE** 

HEATING LIGHTING AVAILABLE

As the name suggests; AZTEC Extreme brings bigger coverage. Designed, tested and built from the strongest materials, with larger masts and reinforced arms - Extreme provides the ideal solution for larger-coverage areas. Like our AZTEC Original; Extreme can be made to almost any colour and can easily be accessorised from our range of premium-quality lighting kits or infrared heaters and can even incorporate speakers and more...