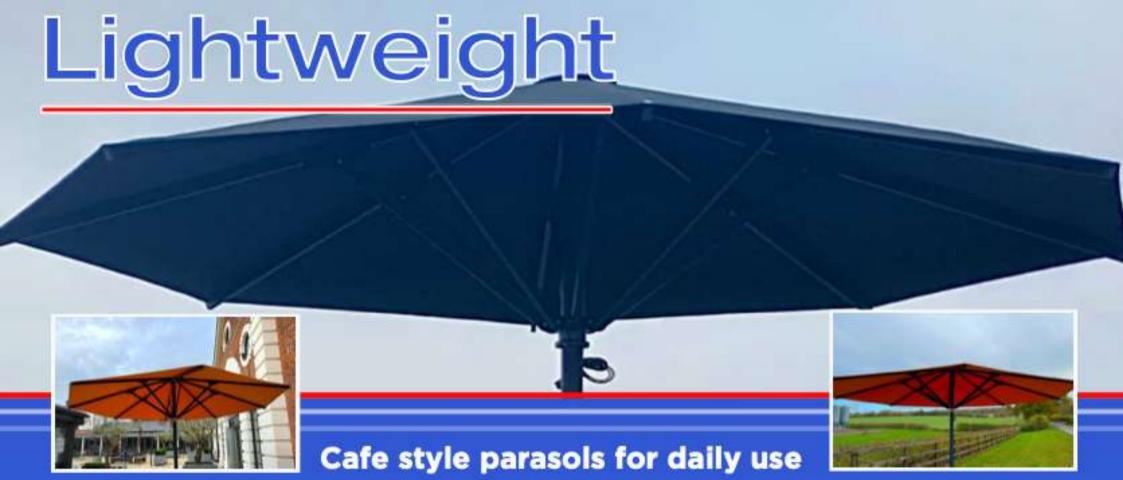

#### **GENERAL INFO.**

12 Month Warranty

AZTEC ORIGINAL wind tested (open) in excess of 65mph

AZTEC EXTREME - wind tested (open) in excess of 44mph

Bespoke Sized Umbrellas A Speciality

Our own UK-manufactured light weight parasols are perfect for use in cafes and other hospitality environments or for use in your home garden. Due to their strong and robust design and sturdy 50mm dia mast, these parasols are exceptionally strong but also light enough to be easily carried if required.