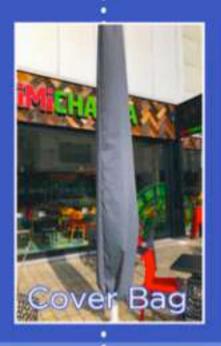

Side Curtains - Offers a fully enclosed space, with/without windows

Speakers - Wired up and attached to your Aztec by bespoke fixings

Cover Bag - Simple addition to keep your umbrella protected & tidy