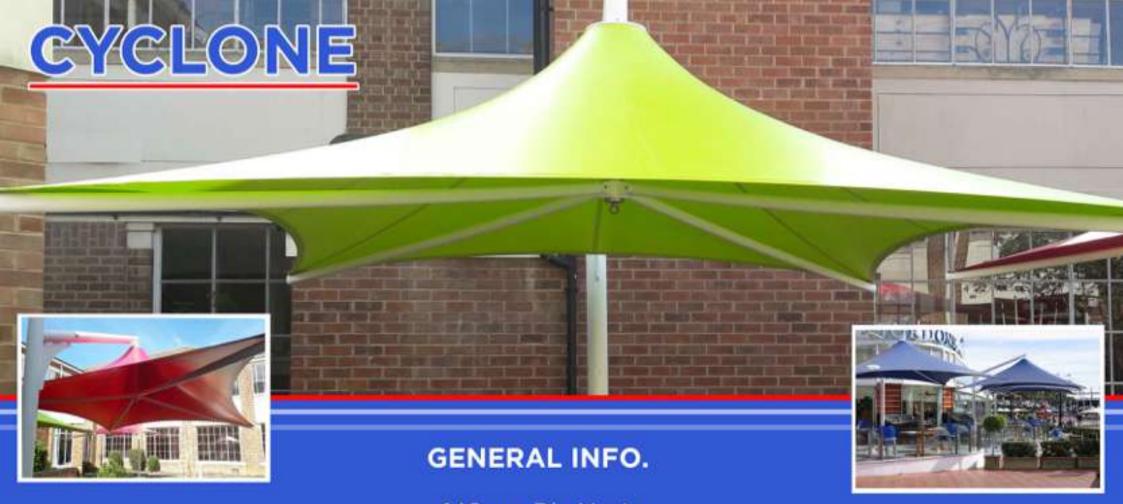

#### **GENERAL INFO.**

12 Month Warranty

AZTEC ORIGINAL wind tested (open) in excess of 65mph

AZTEC EXTREME - wind tested (open) in excess of 44mph

Bespoke Sized Umbrellas A Speciality

Our own UK-manufactured light weight parasols are perfect for use in cafes and other hospitality environments or for use in your home garden. Due to their strong and robust design and sturdy 50mm dia mast, these parasols are exceptionally strong but also light enough to be easily carried if required.

140mm Dia Mast
360° Rotation
Any RAL Colour
Steel Frame with PVC Membrane
Heat & Light available on request
Designed to with stand 70 MPH Winds
Closable via crank handle
Ground fix ONLY

Probably the strongest cantilever on the market!