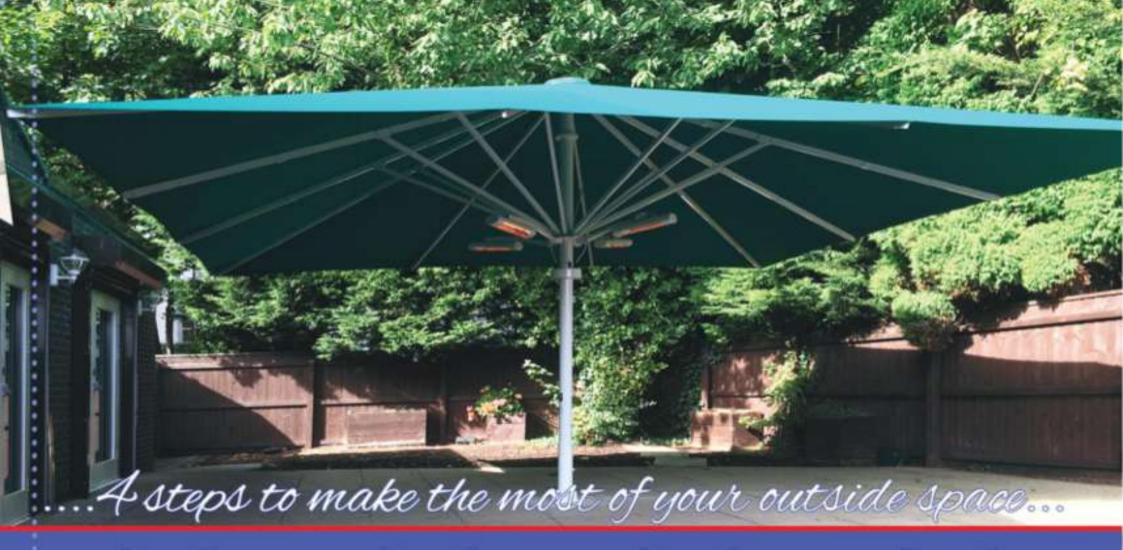

#### **SURVEY & PROOF**

We will guide you to the best options, including surveying if required and visuals if requested. 3

#### MANUFACTURE

You've chosen your size, colour and design - sit back and let us do the hard work, it's what we do best! 4

#### INSTALLATION

Got a deadline or event?
Bespoke products do take
time, but let us know your
schedule and if we
can help we will.

Original by name, strong and versatile by nature; our primary Aztec umbrella range offers a stylish product suitable for most situations and weather conditions. Manufactured in your RAL coloured framework and a wide range of fabric colours, the Aztec covers up to 5x5metres - as well as bespoke dimensions if required. Optional accessories include valances, seating, heat and lighting; providing all-year round shade, shelter & comfort.