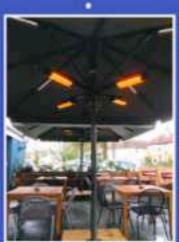

Why not add to your umbrella with our bespoke Heat & Light kits? Our custom-made LED strips are incorporated into the frame arms - while our infrared heaters can also be fitted and include the options of timer or remote switches and also our in-built auto cut-off safety feature, to prevent accidental activation when the system is closed or not in use.